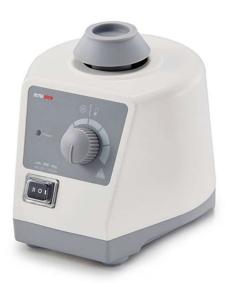

## **Specification**

| Cat No.          | BB-VS-A                                                       | BB-VS-C                                                       |
|------------------|---------------------------------------------------------------|---------------------------------------------------------------|
| Power            | 60 W                                                          | 6oW                                                           |
| Mixing motion    | Orbital                                                       |                                                               |
| Orbital Diameter | 4 mm                                                          | 4 mm                                                          |
| Motor Type       | Shaded Pole                                                   | Shaded Pole                                                   |
| Speed Range      | Fixed speed: 2500RPM                                          | Adjustable:<br>0-2800 RPM                                     |
| Run Type         | Touch/ Continuous                                             | Touch/ Continuous                                             |
| Weight           | 3.5 Kg                                                        | 3.5Kg                                                         |
| Accessories      | Top Cup (Default), Plate Adapter,<br>Sponge Adapter for Tubes | Top Cup (Default), Plate Adapter,<br>Sponge Adapter for Tubes |