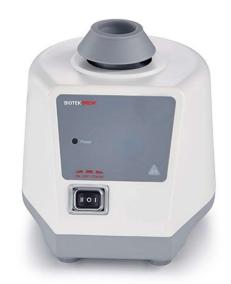

## **VORTEX MIXER**

BB-VS-A

## **Key Features**

- The unit is meant for quick and uniform mixing of liquids in test tubes, small flasks or bottles
- The mixer consists of an enamel finished housing containing the motor with an eccentric drive to a rubber buffer on the top
- Specially designed vacuum suction feet for body stability

## **Specification**

| Cat No.          | BB-VS-A                                                       | BB-VS-C                                                       |
|------------------|---------------------------------------------------------------|---------------------------------------------------------------|
| Power            | 60 W                                                          | 6oW                                                           |
| Mixing motion    | Orbital                                                       |                                                               |
| Orbital Diameter | 4 mm                                                          | 4 mm                                                          |
| Motor Type       | Shaded Pole                                                   | Shaded Pole                                                   |
| Speed Range      | Fixed speed: 2500RPM                                          | Adjustable:<br>0-2800 RPM                                     |
| Run Type         | Touch/ Continuous                                             | Touch/ Continuous                                             |
| Weight           | 3.5 Kg                                                        | 3.5Kg                                                         |
| Accessories      | Top Cup (Default), Plate Adapter,<br>Sponge Adapter for Tubes | Top Cup (Default), Plate Adapter,<br>Sponge Adapter for Tubes |